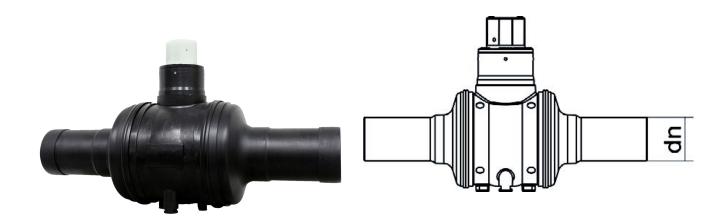

## ???? ?? ?????? ??????? ??????? ??????

| PRODUCT DETAILS |              | GEOMETRIC CHARACTERISTICS |     |
|-----------------|--------------|---------------------------|-----|
| ITEM CODE       | VPP180C.I-SL | D [mm]                    | 120 |
| dn              | 180          | dn                        | 180 |
| SDR DESIGN      | 11           | DN                        | 150 |
|                 |              | H [mm]                    | 210 |
|                 |              | Z [mm]                    | 725 |
|                 |              | Z1 [mm]                   | 405 |