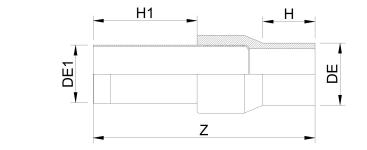

TECHNICAL DATASHEET

| PRODUCT DETAILS |            | GEO       | GEOMETRIC CHARACTERISTICS |  |
|-----------------|------------|-----------|---------------------------|--|
| ITEM CODE       | RTFZRP125C | dn        | 125                       |  |
| dn              | 125        | H [mm]    | 135                       |  |
| SDR DESIGN      | 11         | H1 [mm]   | 300                       |  |
|                 |            | R"        | 4"                        |  |
|                 |            | Z [mm]    | 585                       |  |
|                 |            | Mass [kg] | 6.75                      |  |