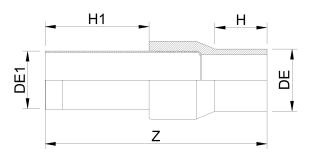

| PRODUCT DETAILS |            | GEOMETRIC CHARACTERISTICS |      |
|-----------------|------------|---------------------------|------|
| ITEM CODE       | RTFZRP110C | dn                        | 110  |
| dn              | 110        | H [mm]                    | 123  |
| SDR DESIGN      | 11         | H1 [mm]                   | 300  |
|                 |            | R"                        | 4"   |
|                 |            | Z [mm]                    | 556  |
|                 |            | Mass [kg]                 | 5.91 |