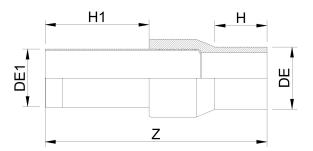

| PRODUCT DETAILS |            | GEO       | GEOMETRIC CHARACTERISTICS |  |
|-----------------|------------|-----------|---------------------------|--|
| ITEM CODE       | RTFZRP090C | dn        | 90                        |  |
| dn              | 90         | H [mm]    | 121                       |  |
| SDR DESIGN      | 11         | H1 [mm]   | 300                       |  |
|                 |            | R"        | 3"                        |  |
|                 |            | Z [mm]    | 544                       |  |
|                 |            | Mass [kg] | 3.94                      |  |