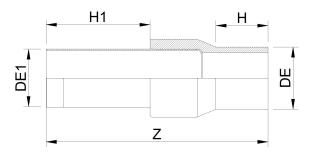

| PRODUCT DETAILS |            | GEC       | GEOMETRIC CHARACTERISTICS |  |
|-----------------|------------|-----------|---------------------------|--|
| ITEM CODE       | RTFZRP063C | dn        | 63                        |  |
| dn              | 63         | H [mm]    | 88                        |  |
| SDR DESIGN      | 11         | H1 [mm]   | 300                       |  |
|                 |            | R"        | 2"                        |  |
|                 |            | Z [mm]    | 480                       |  |
|                 |            | Mass [kg] | 2.08                      |  |