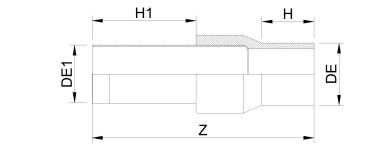

TECHNICAL DATASHEET

| PRODUCT DETAILS |            | GEON      | GEOMETRIC CHARACTERISTICS |  |
|-----------------|------------|-----------|---------------------------|--|
| ITEM CODE       | RTFZRP050C | dn        | 50                        |  |
| dn              | 50         | H [mm]    | 90                        |  |
| SDR DESIGN      | 11         | H1 [mm]   | 300                       |  |
|                 |            | R"        | 1 1/2"                    |  |
|                 |            | Z [mm]    | 471                       |  |
|                 |            | Mass [kg] | 1.49                      |  |