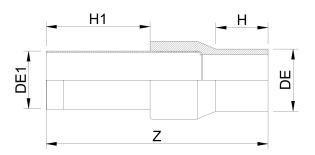

| PRODUCT DETAILS |            | GEC       | GEOMETRIC CHARACTERISTICS |  |
|-----------------|------------|-----------|---------------------------|--|
| ITEM CODE       | RTFZRP040C | dn        | 40                        |  |
| dn              | 40         | H [mm]    | 78                        |  |
| SDR DESIGN      | 11         | H1 [mm]   | 300                       |  |
|                 |            | R"        | 1 1/4"                    |  |
|                 |            | Z [mm]    | 446                       |  |
|                 |            | Mass [kg] | 1.18                      |  |