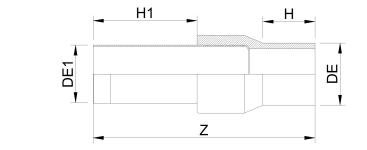

TECHNICAL DATASHEET

| PRODUCT DETAILS |            | GEO       | GEOMETRIC CHARACTERISTICS |  |
|-----------------|------------|-----------|---------------------------|--|
| ITEM CODE       | RTFZRP032C | dn        | 32                        |  |
| dn              | 32         | H [mm]    | 72                        |  |
| SDR DESIGN      | 11         | H1 [mm]   | 300                       |  |
|                 |            | R"        | 1"                        |  |
|                 |            | Z [mm]    | 442                       |  |
|                 |            | Mass [kg] | 0.88                      |  |