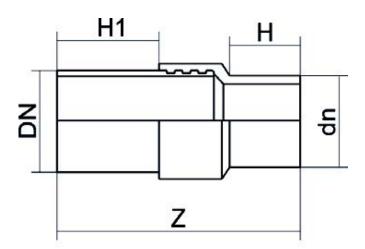

| PRODUCT DETAILS |            | GEC       | GEOMETRIC CHARACTERISTICS |  |
|-----------------|------------|-----------|---------------------------|--|
| ITEM CODE       | RTSZRP125C | dn        | 125                       |  |
| dn              | 125        | DN        | 100                       |  |
| SDR DESIGN      | 11         | H [mm]    | 135                       |  |
|                 |            | H1 [mm]   | 300                       |  |
|                 |            | Z [mm]    | 585                       |  |
|                 |            | Mass [kg] | 7.01                      |  |