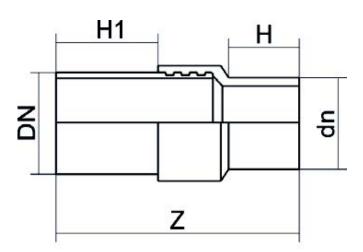

| PRODUCT DETAILS |            | GEOMETRIC CHARACTERISTICS |     |
|-----------------|------------|---------------------------|-----|
| ITEM CODE       | RTSZRP110C | dn                        | 110 |
| dn              | 110        | DN                        | 100 |
| SDR DESIGN      | 11         | H [mm]                    | 123 |
|                 |            | H1 [mm]                   | 300 |
|                 |            | Z [mm]                    | 556 |
|                 |            | Mass [kg]                 | 6.3 |