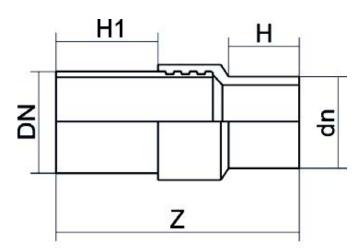

| PRODUCT DETAILS |            | GEOMETRIC CHARACTERISTICS |      |
|-----------------|------------|---------------------------|------|
| ITEM CODE       | RTSZRP090C | dn                        | 90   |
| dn              | 90         | DN                        | 80   |
| SDR DESIGN      | 11         | H [mm]                    | 121  |
|                 |            | H1 [mm]                   | 300  |
|                 |            | Z [mm]                    | 544  |
|                 |            | Mass [kg]                 | 3.94 |