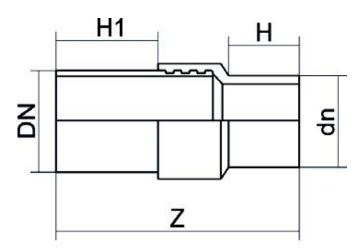

| PRODUCT DETAILS |            | GEC        | GEOMETRIC CHARACTERISTICS |  |
|-----------------|------------|------------|---------------------------|--|
| ITEM CODE       | RTSZRP075C | <b>d</b> n | 75                        |  |
| dn              | 75         | DN         | 65                        |  |
| SDR DESIGN      | 11         | H [mm]     | 105                       |  |
|                 |            | H1 [mm]    | 300                       |  |
|                 |            | Z [mm]     | 522                       |  |
|                 |            | Mass [kg]  | 2.97                      |  |