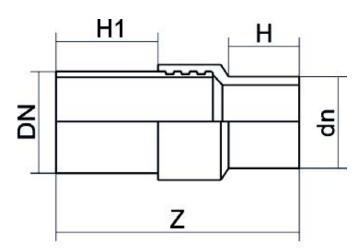

| PRODUCT DETAILS |            | GEOMETRIC CHARACTERISTICS |      |
|-----------------|------------|---------------------------|------|
| ITEM CODE       | RTSZRP063C | dn                        | 63   |
| dn              | 63         | DN                        | 50   |
| SDR DESIGN      | 11         | H [mm]                    | 88   |
|                 |            | H1 [mm]                   | 300  |
|                 |            | Z [mm]                    | 480  |
|                 |            | Mass [kg]                 | 2.53 |