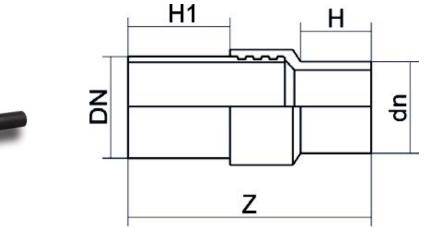

TECHNICAL DATASHEET

| PRODUCT DETAILS |            | GEO       | GEOMETRIC CHARACTERISTICS |  |
|-----------------|------------|-----------|---------------------------|--|
| ITEM CODE       | RTSZRP050C | dn        | 50                        |  |
| dn              | 50         | DN        | 40                        |  |
| SDR DESIGN      | 11         | H [mm]    | 90                        |  |
|                 |            | H1 [mm]   | 300                       |  |
|                 |            | Z [mm]    | 471                       |  |
|                 |            | Mass [kg] | 1.57                      |  |