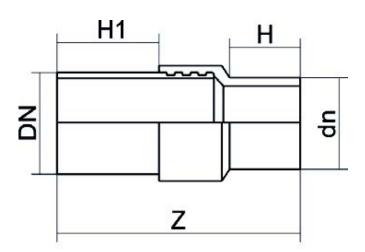

| PRODUCT DETAILS |            | GEC       | GEOMETRIC CHARACTERISTICS |  |
|-----------------|------------|-----------|---------------------------|--|
| ITEM CODE       | RTSZRP040C | dn        | 40                        |  |
| dn              | 40         | DN        | 32                        |  |
| SDR DESIGN      | 11         | H [mm]    | 78                        |  |
|                 |            | H1 [mm]   | 300                       |  |
|                 |            | Z [mm]    | 446                       |  |
|                 |            | Mass [kg] | 1.19                      |  |