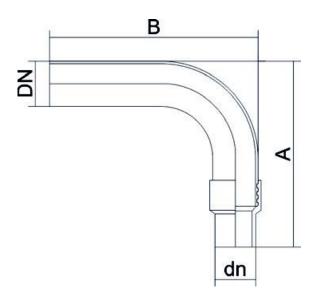

| PRODUCT DETAILS |             | GEOMETRIC CHARACTERISTICS |      |
|-----------------|-------------|---------------------------|------|
| ITEM CODE       | RTSZCRP032C | A [mm]                    | 430  |
| dn              | 32          | B [mm]                    | 805  |
| SDR DESIGN      | 11          | dn                        | 32   |
|                 |             | DN                        | 25   |
|                 |             | H [mm]                    | 72   |
|                 |             | Mass [kg]                 | 2.79 |