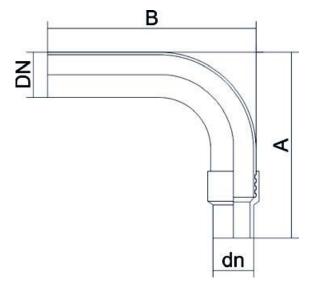

TECHNICAL DATASHEET

| PRODUCT DETAILS |              | GEC       | GEOMETRIC CHARACTERISTICS |  |
|-----------------|--------------|-----------|---------------------------|--|
| ITEM CODE       | RTSZCRPC025C | A [mm]    | 405                       |  |
| dn              | 25           | B [mm]    | 805                       |  |
| SDR DESIGN      | 11           | dn        | 25                        |  |
|                 |              | DN        | 20                        |  |
|                 |              | H [mm]    | 67                        |  |
|                 |              | Mass [kg] | 1.73                      |  |