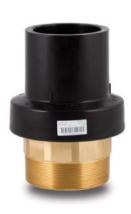

## 7??? 7??? ?? ?????? ??????? / ?????? ????? ????? ?????

| PRODUCT DETAILS |           | GEO        | GEOMETRIC CHARACTERISTICS |  |
|-----------------|-----------|------------|---------------------------|--|
| ITEM CODE       | RTOMP090C | <b>d</b> n | 90                        |  |
| dn              | 90        | H [mm]     | 82                        |  |
| SDR DESIGN      | 11        | R"         | 3"                        |  |
|                 |           | Z [mm]     | 177                       |  |
|                 |           | Mass [kg]  | 1.66                      |  |

<sup>\*</sup>The pictures are for illustrative purposes only. the product may differ in color and / or some of its parts.