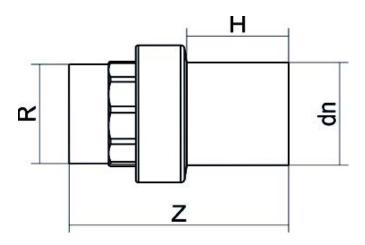

## 7??? 7??? ?? ?????? ??????? / ?????? ????? ????? ?????

| PRODUCT DETAILS |           | GEO        | GEOMETRIC CHARACTERISTICS |  |
|-----------------|-----------|------------|---------------------------|--|
| ITEM CODE       | RTOMP090C | <b>d</b> n | 90                        |  |
| dn              | 90        | H [mm]     | 82                        |  |
| SDR DESIGN      | 11        | R"         | 3"                        |  |
|                 |           | Z [mm]     | 177                       |  |
|                 |           | Mass [kg]  | 1.66                      |  |