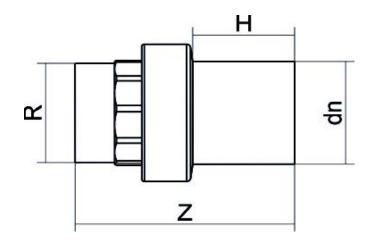

TECHNICAL DATASHEET

| PRODUCT DETAILS |           | GEO       | GEOMETRIC CHARACTERISTICS |  |
|-----------------|-----------|-----------|---------------------------|--|
| ITEM CODE       | RTOMP040C | dn        | 40                        |  |
| dn              | 40        | H [mm]    | 56                        |  |
| SDR DESIGN      | 11        | R"        | 1 1/4"                    |  |
|                 |           | Z [mm]    | 122                       |  |
|                 |           | Mass [kg] | 0.41                      |  |