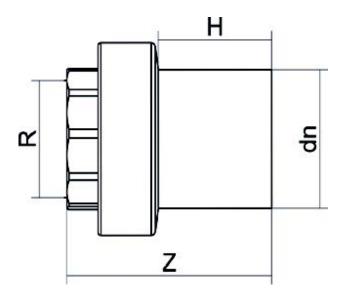

## 7??? 7??? ?? ?????? ??????? / ?????? ????? ????? ?????

| PRODUCT DETAILS |           | GEO       | GEOMETRIC CHARACTERISTICS |  |
|-----------------|-----------|-----------|---------------------------|--|
| ITEM CODE       | RTOFP090C | dn        | 90                        |  |
| dn              | 90        | H [mm]    | 82                        |  |
| SDR DESIGN      | 11        | R"        | 3"                        |  |
|                 |           | Z [mm]    | 149                       |  |
|                 |           | Mass [kg] | 1                         |  |