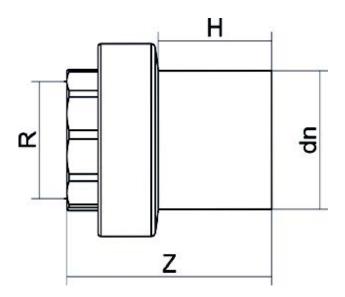

## 7??? 7??? ?? ?????? ??????? / ?????? ????? ?????

PLASTITALIA S.P.A. high performance fittings

|           | GEOMETRIC CHARACTERISTICS |
|-----------|---------------------------|
| dn        | 40                        |
| H [mm]    | 56                        |
| R"        | 1 1/4"                    |
| Z [mm]    | 100                       |
| Mass [kg] | 0.28                      |