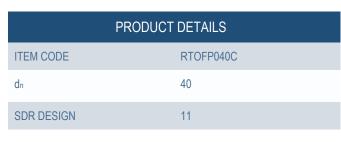

## 7??? 7??? ?? ?????? ??????? / ?????? ????? ?????

PLASTITALIA S.P.A. high performance fittings

|           | GEOMETRIC CHARACTERISTICS |
|-----------|---------------------------|
| dn        | 40                        |
| H [mm]    | 56                        |
| R"        | 1 1/4"                    |
| Z [mm]    | 100                       |
| Mass [kg] | 0.28                      |