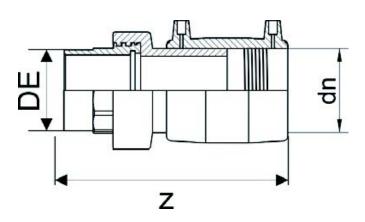

## ???? ???? ???? ??????? ?? ?????? ????? / ????? ???? ???? ????

| PRODUCT DETAILS |          | GEO       | GEOMETRIC CHARACTERISTICS |  |
|-----------------|----------|-----------|---------------------------|--|
| ITEM CODE       | MTMP110C | dn        | 110                       |  |
| dn              | 110      | R"        | 4"                        |  |
| SDR DESIGN      | 11       | Z [mm]    | 277                       |  |
|                 |          | Mass [kg] | 3.52                      |  |