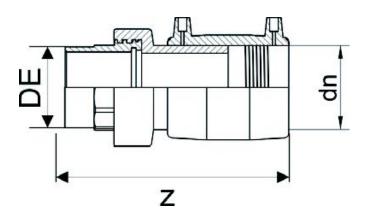

TECHNICAL DATASHEET

??????? ?????? ?????????

| PRODUCT DETAILS |          | GEOMETRIC CHARACTERISTICS |      |
|-----------------|----------|---------------------------|------|
| ITEM CODE       | MTMP063C | dn                        | 63   |
| dn              | 63       | R"                        | 2"   |
| SDR DESIGN      | 11       | Z [mm]                    | 202  |
|                 |          | Mass [kg]                 | 0.99 |