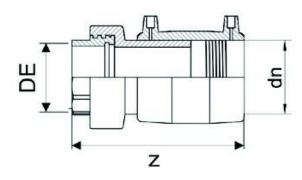

## ???? ???? ???? ??????? ?? ?????? / ????? ???? ???? ????

| PRODUCT DETAILS |          | GEOMETRIC CHARACTERISTICS |      |
|-----------------|----------|---------------------------|------|
| ITEM CODE       | MTFP110C | dn                        | 110  |
| dn              | 110      | R"                        | 4"   |
| SDR DESIGN      | 11       | Z [mm]                    | 240  |
|                 |          | Mass [kg]                 | 2.56 |