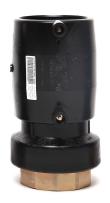

## ???? ???? ???? ??????? ?? ?????? / ????? ???? ???? ????

| PRODUCT DETAILS |          | GEOMETRIC CHARACTERISTICS |      |
|-----------------|----------|---------------------------|------|
| ITEM CODE       | MTFP110C | dn                        | 110  |
| dn              | 110      | R"                        | 4"   |
| SDR DESIGN      | 11       | Z [mm]                    | 240  |
|                 |          | Mass [kg]                 | 2.56 |

<sup>\*</sup>The pictures are for illustrative purposes only. the product may differ in color and / or some of its parts.