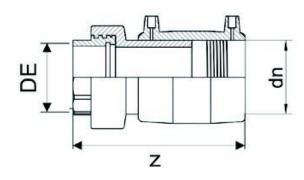

## ???? ???? ???? ??????? ?? ?????? / ????? ???? ???? ????

| PRODUCT DETAILS |          | GEOMETRIC CHARACTERISTICS |      |
|-----------------|----------|---------------------------|------|
| ITEM CODE       | MTFP090C | dn                        | 90   |
| dn              | 90       | R"                        | 3"   |
| SDR DESIGN      | 11       | Z [mm]                    | 214  |
|                 |          | Mass [kg]                 | 1.39 |