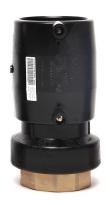

## ???? ???? ???? ??????? ?? ?????? / ????? ???? ???? ????

| PRODUCT DETAILS |          | GEOMETRIC CHARACTERISTICS |      |
|-----------------|----------|---------------------------|------|
| ITEM CODE       | MTFP090C | dn                        | 90   |
| dn              | 90       | R"                        | 3"   |
| SDR DESIGN      | 11       | Z [mm]                    | 214  |
|                 |          | Mass [kg]                 | 1.39 |

<sup>\*</sup>The pictures are for illustrative purposes only. the product may differ in color and / or some of its parts.