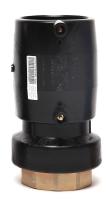

## ???? ???? ???? ??????? ?? ?????? / ????? ???? ???? ????

| PRODUCT DETAILS |          | GEOMETRIC CHARACTERISTICS |        |
|-----------------|----------|---------------------------|--------|
| ITEM CODE       | MTFP040C | dn                        | 40     |
| dn              | 40       | R"                        | 1 1/4" |
| SDR DESIGN      | 11       | Z [mm]                    | 147    |
|                 |          | Mass [kg]                 | 0.38   |

<sup>\*</sup>The pictures are for illustrative purposes only. the product may differ in color and / or some of its parts.