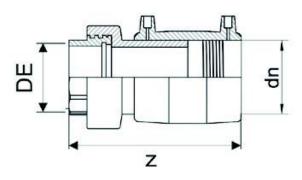

## ???? ???? ???? ??????? ?? ?????? / ????? ???? ???? ????

| PRODUCT DETAILS |          | GEOMETRIC CHARACTERISTICS |        |
|-----------------|----------|---------------------------|--------|
| ITEM CODE       | MTFP040C | dn                        | 40     |
| dn              | 40       | R"                        | 1 1/4" |
| SDR DESIGN      | 11       | Z [mm]                    | 147    |
|                 |          | Mass [kg]                 | 0.38   |