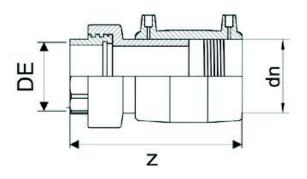

TECHNICAL DATASHEET

??????? ?????? ?????????

| PRODUCT DETAILS |          | GEOMETRIC CHARACTERISTICS |      |
|-----------------|----------|---------------------------|------|
| ITEM CODE       | MTFP020C | dn                        | 20   |
| dn              | 20       | R"                        | 1/2" |
| SDR DESIGN      | 11       | Z [mm]                    | 119  |
|                 |          | Mass [kg]                 | 0.1  |