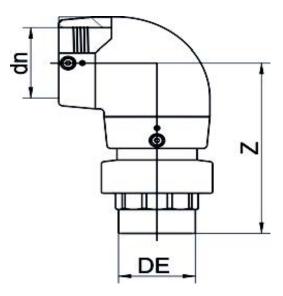

TECHNICAL DATASHEET

??????? ?????? ?????????

777 7777 90° 7777 7777777 77 777777 77777777 / 77777 7777 7777 7777

| PRODUCT DETAILS |            | GEC       | GEOMETRIC CHARACTERISTICS |  |
|-----------------|------------|-----------|---------------------------|--|
| ITEM CODE       | GE9TMP110C | dn        | 110                       |  |
| dn              | 110        | R"        | 4"                        |  |
| SDR DESIGN      | 11         | Z [mm]    | 268                       |  |
|                 |            | Mass [kg] | 4.26                      |  |