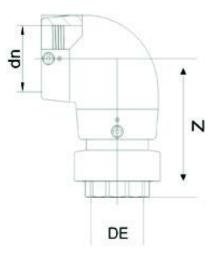

TECHNICAL DATASHEET

| PRODUCT DETAILS |            | GEOMETRIC CHARACTERISTICS |     |
|-----------------|------------|---------------------------|-----|
| ITEM CODE       | GE9TFP110C | dn                        | 110 |
| dn              | 110        | R"                        | 4"  |
| SDR DESIGN      | 11         | Z [mm]                    | 231 |
|                 |            | Mass [kg]                 | 3.3 |