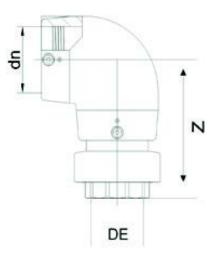

TECHNICAL DATASHEET

| PRODUCT DETAILS |            | GEO       | GEOMETRIC CHARACTERISTICS |  |
|-----------------|------------|-----------|---------------------------|--|
| ITEM CODE       | GE9TFP040C | dn        | 40                        |  |
| dn              | 40         | R"        | 1 1/4"                    |  |
| SDR DESIGN      | 11         | Z [mm]    | 124                       |  |
|                 |            | Mass [kg] | 0.42                      |  |