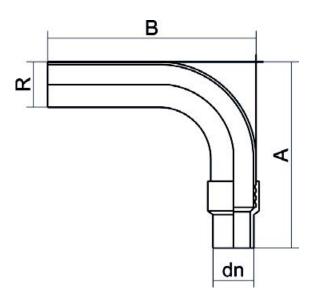

| PRODUCT DETAILS |             | GEC       | GEOMETRIC CHARACTERISTICS |  |
|-----------------|-------------|-----------|---------------------------|--|
| ITEM CODE       | RTFZCRP063C | A [mm]    | 650                       |  |
| dn              | 63          | B [mm]    | 795                       |  |
| SDR DESIGN      | 11          | dn        | 63                        |  |
|                 |             | H [mm]    | 90                        |  |
|                 |             | R"        | 2"                        |  |
|                 |             | Mass [kg] | 6.56                      |  |