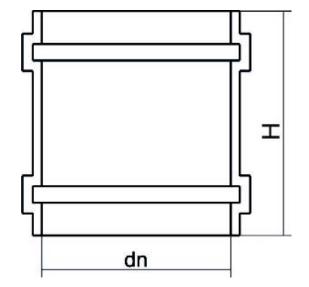

TECHNICAL DATASHEET

???? ??????

| PRODUCT DETAILS |        | GEO       | GEOMETRIC CHARACTERISTICS |  |
|-----------------|--------|-----------|---------------------------|--|
| ITEM CODE       | MG180A | dn        | 180                       |  |
| dn              | 180    | Z [mm]    | 155                       |  |
| SDR DESIGN      | 26     | Mass [kg] | 0.8                       |  |