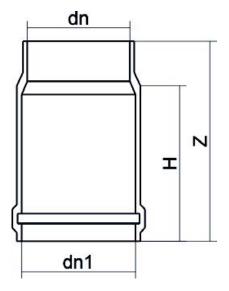

TECHNICAL DATASHEET

???? ?????

| PRODUCT DETAILS |        | GEC       | GEOMETRIC CHARACTERISTICS |  |
|-----------------|--------|-----------|---------------------------|--|
| ITEM CODE       | GD630A | dn        | 630                       |  |
| dn              | 630    | Z [mm]    | 450                       |  |
| SDR DESIGN      | 26     | Mass [kg] | 24.1                      |  |