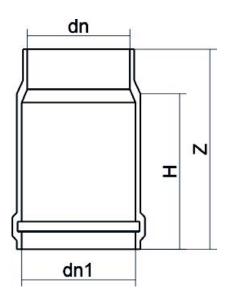

?????? ??????? ????

???? ?????

| PRODUCT DETAILS |        | GEC       | GEOMETRIC CHARACTERISTICS |  |
|-----------------|--------|-----------|---------------------------|--|
| ITEM CODE       | GD400A | dn        | 400                       |  |
| dn              | 400    | Z [mm]    | 385                       |  |
| SDR DESIGN      | 26     | Mass [kg] | 9.27                      |  |