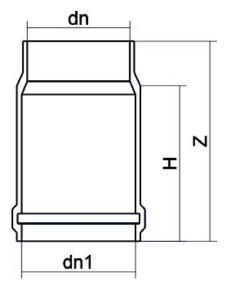

TECHNICAL DATASHEET

???? ?????

| PRODUCT DETAILS |        | GEO       | GEOMETRIC CHARACTERISTICS |  |
|-----------------|--------|-----------|---------------------------|--|
| ITEM CODE       | GD355A | dn        | 355                       |  |
| dn              | 355    | Z [mm]    | 370                       |  |
| SDR DESIGN      | 26     | Mass [kg] | 6.63                      |  |