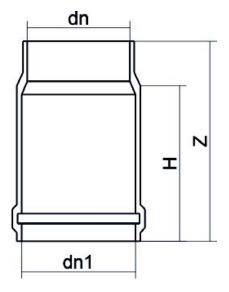

TECHNICAL DATASHEET

???? ?????

| PRODUCT DETAILS |        | GEC       | GEOMETRIC CHARACTERISTICS |  |
|-----------------|--------|-----------|---------------------------|--|
| ITEM CODE       | GD250A | dn        | 250                       |  |
| dn              | 250    | Z [mm]    | 345                       |  |
| SDR DESIGN      | 26     | Mass [kg] | 3.18                      |  |