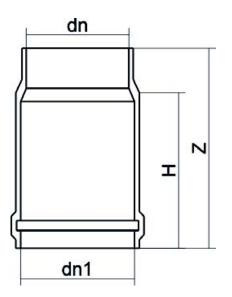

?????? ??????? ????

???? ?????

| PRODUCT DETAILS |        | GEOMETRIC CHARACTERISTICS |      |
|-----------------|--------|---------------------------|------|
| ITEM CODE       | GD110A | dn                        | 110  |
| dn              | 110    | Z [mm]                    | 220  |
| SDR DESIGN      | 26     | Mass [kg]                 | 0.43 |