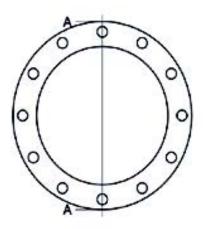

## 

| PRODUCT DETAILS |        | GEC       | GEOMETRIC CHARACTERISTICS |  |
|-----------------|--------|-----------|---------------------------|--|
| ITEM CODE       | FR400C | A [mm]    | 525                       |  |
| dn              | 400    | DI [mm]   | 430                       |  |
| SDR DESIGN      | -      | dn        | 400                       |  |
|                 |        | DN        | 400                       |  |
|                 |        | F [mm]    | 30                        |  |
|                 |        | N. fori   | 16                        |  |
|                 |        | S [mm]    | 54                        |  |
|                 |        | Z [mm]    | 590                       |  |
|                 |        | Mass [kg] | 21.85                     |  |