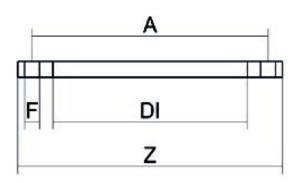

## 

| PRODUCT DETAILS |        | GEC       | GEOMETRIC CHARACTERISTICS |  |
|-----------------|--------|-----------|---------------------------|--|
| ITEM CODE       | FR400C | A [mm]    | 525                       |  |
| dn              | 400    | DI [mm]   | 430                       |  |
| SDR DESIGN      | -      | dn        | 400                       |  |
|                 |        | DN        | 400                       |  |
|                 |        | F [mm]    | 30                        |  |
|                 |        | N. fori   | 16                        |  |
|                 |        | S [mm]    | 54                        |  |
|                 |        | Z [mm]    | 590                       |  |
|                 |        | Mass [kg] | 21.85                     |  |