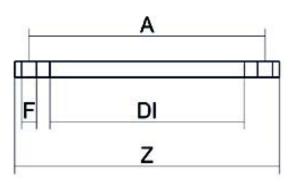

## 

| PRODUCT DETAILS |        | GEC       | GEOMETRIC CHARACTERISTICS |  |
|-----------------|--------|-----------|---------------------------|--|
| ITEM CODE       | FR250C | A [mm]    | 355                       |  |
| dn              | 250    | DI [mm]   | 288                       |  |
| SDR DESIGN      | -      | dn        | 250                       |  |
|                 |        | DN        | 250                       |  |
|                 |        | F [mm]    | 26                        |  |
|                 |        | N. fori   | 12                        |  |
|                 |        | S [mm]    | 30                        |  |
|                 |        | Z [mm]    | 404                       |  |
|                 |        | Mass [kg] | 4.8                       |  |