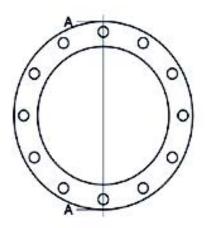

## 

| PRODUCT DETAILS |        | GEC       | GEOMETRIC CHARACTERISTICS |  |
|-----------------|--------|-----------|---------------------------|--|
| ITEM CODE       | FR250C | A [mm]    | 355                       |  |
| dn              | 250    | DI [mm]   | 288                       |  |
| SDR DESIGN      | -      | dn        | 250                       |  |
|                 |        | DN        | 250                       |  |
|                 |        | F [mm]    | 26                        |  |
|                 |        | N. fori   | 12                        |  |
|                 |        | S [mm]    | 30                        |  |
|                 |        | Z [mm]    | 404                       |  |
|                 |        | Mass [kg] | 4.8                       |  |