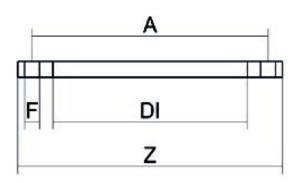

## 

| PRODUCT DETAILS |        | GEC       | GEOMETRIC CHARACTERISTICS |  |
|-----------------|--------|-----------|---------------------------|--|
| ITEM CODE       | FR110C | A [mm]    | 180                       |  |
| dn              | 110    | DI [mm]   | 128                       |  |
| SDR DESIGN      | -      | dn        | 110                       |  |
|                 |        | DN        | 100                       |  |
|                 |        | F [mm]    | 18                        |  |
|                 |        | N. fori   | 8                         |  |
|                 |        | S [mm]    | 18                        |  |
|                 |        | Z [mm]    | 220                       |  |
|                 |        | Mass [kg] | 1.327                     |  |