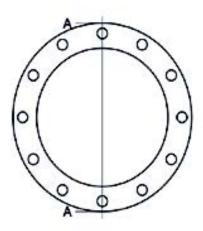

TECHNICAL DATASHEET

| PRODUCT DETAILS |        | GEC       | GEOMETRIC CHARACTERISTICS |  |
|-----------------|--------|-----------|---------------------------|--|
| ITEM CODE       | FA180B | A [mm]    | 240                       |  |
| dn              | 180    | DI [mm]   | 188                       |  |
| SDR DESIGN      |        | dn        | 180                       |  |
|                 |        | DN        | 150                       |  |
|                 |        | F [mm]    | 22                        |  |
|                 |        | N. fori   | 8                         |  |
|                 |        | S [mm]    | 24                        |  |
|                 |        | Z [mm]    | 285                       |  |
|                 |        | Mass [kg] | 1.64                      |  |