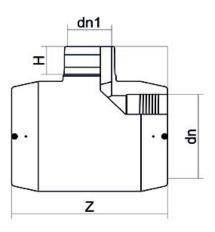

TECHNICAL DATASHEET

??????? ?????? ?????????

| PRODUCT DETAILS |             | GEOMETRIC CHARACTERISTICS |      |
|-----------------|-------------|---------------------------|------|
| ITEM CODE       | TREP200180C | dn                        | 200  |
| dn              | 200 - 180   | dn1                       | 180  |
| SDR DESIGN      | 11          | H [mm]                    | 107  |
|                 |             | Z [mm]                    | 415  |
|                 |             | Mass [kg]                 | 7.96 |