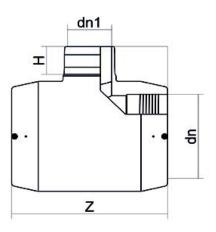

TECHNICAL DATASHEET

??????? ?????? ?????????

| PRODUCT DETAILS |             | GEC       | GEOMETRIC CHARACTERISTICS |  |
|-----------------|-------------|-----------|---------------------------|--|
| ITEM CODE       | TREP200090C | dn        | 200                       |  |
| dn              | 200 - 90    | dn1       | 90                        |  |
| SDR DESIGN      | 11          | H [mm]    | 83                        |  |
|                 |             | Z [mm]    | 415                       |  |
|                 |             | Mass [kg] | 7.56                      |  |