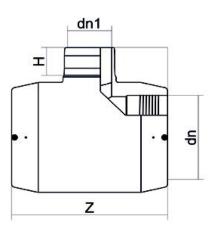

TECHNICAL DATASHEET

??????? ?????? ?????????

| PRODUCT DETAILS |             | GEOMETRIC CHARACTERISTICS |      |
|-----------------|-------------|---------------------------|------|
| ITEM CODE       | TREP180090C | dn                        | 180  |
| dn              | 180 - 90    | dn1                       | 90   |
| SDR DESIGN      | 11          | H [mm]                    | 85   |
|                 |             | Z [mm]                    | 336  |
|                 |             | Mass [kg]                 | 5.38 |