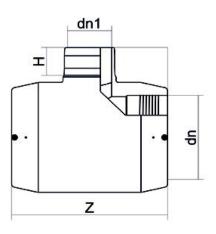

PLASTITALIA high performance fittings TECHNICAL DATASHEET

??????? ?????? ?????????

| PRODUCT DETAILS |             | GEO       | GEOMETRIC CHARACTERISTICS |  |
|-----------------|-------------|-----------|---------------------------|--|
| ITEM CODE       | TREP160110C | dn        | 160                       |  |
| dn              | 160 - 110   | dn1       | 110                       |  |
| SDR DESIGN      | 11          | H [mm]    | 88                        |  |
|                 |             | Z [mm]    | 319                       |  |
|                 |             | Mass [kg] | 4.17                      |  |