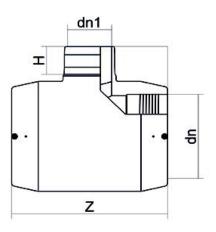

TECHNICAL DATASHEET

??????? ?????? ?????????

| PRODUCT DETAILS |             | GEOMETRIC CHARACTERISTICS |      |
|-----------------|-------------|---------------------------|------|
| ITEM CODE       | TREP125090C | dn                        | 125  |
| dn              | 125 - 90    | dn1                       | 90   |
| SDR DESIGN      | 11          | H [mm]                    | 81   |
|                 |             | Z [mm]                    | 265  |
|                 |             | Mass [kg]                 | 2.18 |