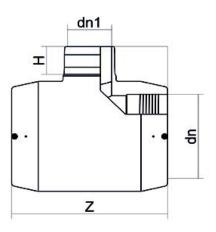

TECHNICAL DATASHEET

??????? ?????? ?????????

| PRODUCT DETAILS |             | GEOMETRIC CHARACTERISTICS |      |
|-----------------|-------------|---------------------------|------|
| ITEM CODE       | TREP090075C | dn                        | 90   |
| dn              | 90 - 75     | dn1                       | 75   |
| SDR DESIGN      | 11          | H [mm]                    | 67   |
|                 |             | Z [mm]                    | 211  |
|                 |             | Mass [kg]                 | 0.98 |