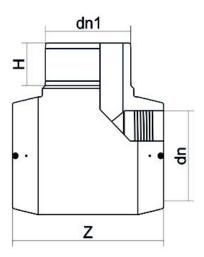

TECHNICAL DATASHEET

???? ??? T ???? ???????

| PRODUCT DETAILS |         | GEOMETRIC CHARACTERISTICS |       |
|-----------------|---------|---------------------------|-------|
| ITEM CODE       | TEP315C | dn                        | 315   |
| dn              | 315     | H [mm]                    | 153   |
| SDR DESIGN      | 11      | Z [mm]                    | 560   |
|                 |         | Mass [kg]                 | 30.34 |