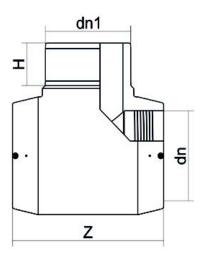

TECHNICAL DATASHEET

???????? ??????? ?????????

???? ??? T ???? ???????

| PRODUCT DETAILS |         | GEOMETRIC CHARACTERISTICS |      |
|-----------------|---------|---------------------------|------|
| ITEM CODE       | TEP200C | dn                        | 200  |
| dn              | 200     | H [mm]                    | 115  |
| SDR DESIGN      | 11      | Z [mm]                    | 415  |
|                 |         | Mass [kg]                 | 8.45 |