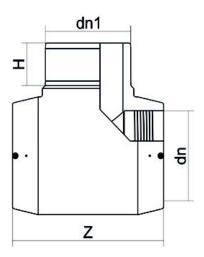

TECHNICAL DATASHEET

???????? ??????? ?????????

???? ??? T ???? ???????

| PRODUCT DETAILS |         | GEOMETRIC CHARACTERISTICS |      |
|-----------------|---------|---------------------------|------|
| ITEM CODE       | TEP090C | dn                        | 90   |
| dn              | 90      | H [mm]                    | 84   |
| SDR DESIGN      | 11      | Z [mm]                    | 211  |
|                 |         | Mass [kg]                 | 1.03 |